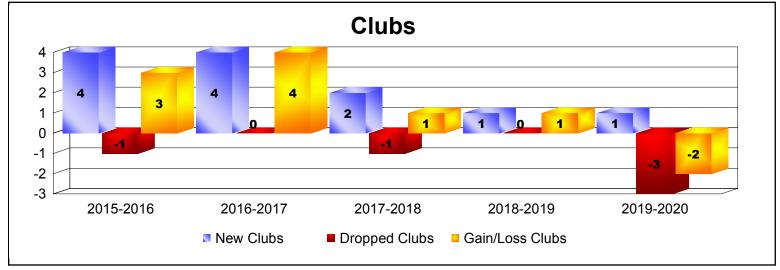

District 20 K1 As of December 2019 Cumulative

| Year      | New<br>Clubs | Dropped<br>Clubs | Gain/<br>Loss<br>Clubs | New<br>Members | Charter<br>Members | Reinstate<br>Members | Transfer<br>Members | Total<br>Member<br>Added | Total<br>Members<br>Dropped | Gain/<br>Loss<br>Members |
|-----------|--------------|------------------|------------------------|----------------|--------------------|----------------------|---------------------|--------------------------|-----------------------------|--------------------------|
| 2015-2016 | 4            | -1               | 3                      | 184            | 105                | 7                    | 3                   | 299                      | -294                        | 5                        |
| 2016-2017 | 4            | 0                | 4                      | 237            | 102                | 11                   | 3                   | 353                      | -239                        | 114                      |
| 2017-2018 | 2            | -1               | 1                      | 207            | 43                 | 11                   | 6                   | 267                      | -333                        | -66                      |
| 2018-2019 | 1            | 0                | 1                      | 223            | 30                 | 6                    | 11                  | 270                      | -270                        | 0                        |
| 2019-2020 | 1            | -3               | -2                     | 106            | 30                 | 3                    | 12                  | 151                      | -163                        | -12                      |
| Average   | 2            | -1               | 1                      | 191            | 62                 | 8                    | 7                   | 268                      | -260                        | 8                        |