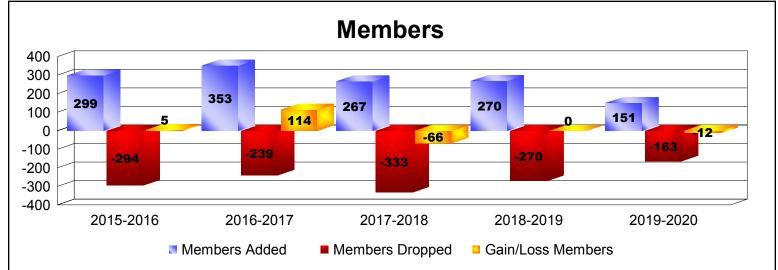

District 20 K1 As of December 2019 Cumulative

| Year      | New<br>Clubs | Dropped<br>Clubs | Gain/<br>Loss<br>Clubs | New<br>Members | Charter<br>Members | Reinstate<br>Members | Transfer<br>Members | Total<br>Member<br>Added | Total<br>Members<br>Dropped | Gain/<br>Loss<br>Members |
|-----------|--------------|------------------|------------------------|----------------|--------------------|----------------------|---------------------|--------------------------|-----------------------------|--------------------------|
| 2015-2016 | 4            | -1               | 3                      | 184            | 105                | 7                    | 3                   | 299                      | -294                        | 5                        |
| 2016-2017 | 4            | 0                | 4                      | 237            | 102                | 11                   | 3                   | 353                      | -239                        | 114                      |
| 2017-2018 | 2            | -1               | 1                      | 207            | 43                 | 11                   | 6                   | 267                      | -333                        | -66                      |
| 2018-2019 | 1            | 0                | 1                      | 223            | 30                 | 6                    | 11                  | 270                      | -270                        | 0                        |
| 2019-2020 | 1            | -3               | -2                     | 106            | 30                 | 3                    | 12                  | 151                      | -163                        | -12                      |
| Average   | 2            | -1               | 1                      | 191            | 62                 | 8                    | 7                   | 268                      | -260                        | 8                        |